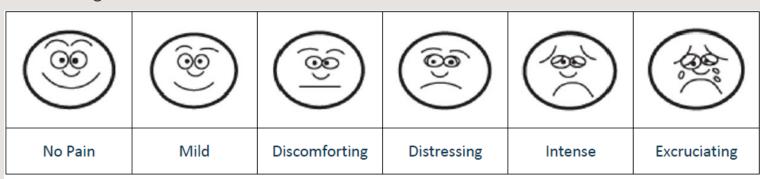

## **Categorical Scale**

| 0       | 1    | 2             | 3           | 4       | 5            |
|---------|------|---------------|-------------|---------|--------------|
| No Pain | Mild | Discomforting | Distressing | Intense | Excruciating |